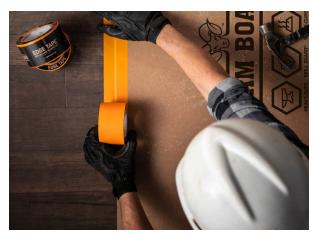

# **EDGE TAPE: 14-DAY**

Edge Tape 14-Day Clean Removal provides easy release from floors, yet it's tough enough to hold Ram Board edges securely in place. Edge Tape is engineered to secure the edges of Ram Board directly to the floor without damaging your flooring surfaces, walls and stairs. Durable and tough, yet low tack for easy release for up to 14 days.

### **FEATURES**

- Medium-high adhesion
- Releases easily from a variety of surfaces
- Clean Removal
- Bonds tightly to Ram Board®
- 2.5" width for easy installation
- Safety orange identifies edges of flooring.